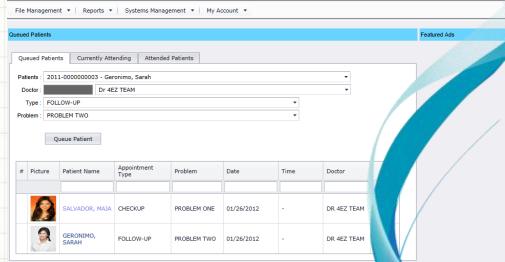

- Patient queuing
  - Date/Time Queued
  - Patient Name
  - Appointment Type
  - Problem
- Currently Attending
  - List of patient that is currently attending by the doctor
- Attended
  - List of patient that has been attended and checked-out
  - Payment information
  - HMO Information (if needed)