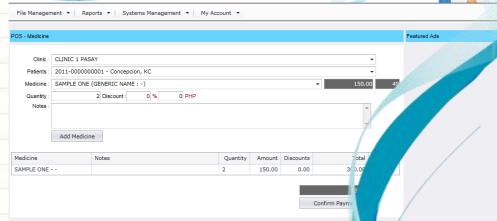

|           |      |           | . /      |



- Patient queuing
  - Date/Time Queued
  - Patient Name
  - Appointment Type
  - Problem
- Currently Attending
  - List of patient that is currently attending by the doctor
- Attended
  - List of patient that has been attended and checked-out
  - Payment information
  - HMO Information (if needed)









- Manage Medicine Inventory and Sales
  - Can be able to manage multiple clinics inventory
- Tracking of In and Out of Medicine
- View available stock-on-hand per clinics

# Clinic Supply Management



- Manage Supplies Inventory and Sales
  - Can be able to manage multiple clinics inventory
- Tracking of In and Out of Clinic Supplies
- View available stock-on-hand per clinics



- Medicine POS
- Real-Time stock on hand







## Reports

- Patient History
- Real-Time stock on hand







#### Benefits

- 24/7 Online Access
  - Access anywhere via internet connection
- Secured Server Machine with Strong Firewall Software
- Daily Backups
- High Database Encryption
- Audit Logs for all user activities