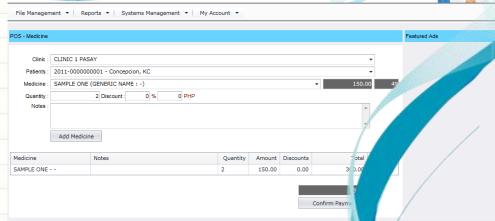

- Patient queuing
  - Date/Time Queued
  - Patient Name
  - Appointment Type
  - Problem
- Currently Attending
  - List of patient that is currently attending by the doctor
- Attended
  - List of patient that has been attended and checked-out
  - Payment information
  - HMO Information (if needed)









- Manage Medicine Inventory and Sales
  - Can be able to manage multiple clinics inventory
- Tracking of In and Out of Medicine
- View available stock-on-hand per clinics

# Clinic Supply Management



- Manage Supplies Inventory and Sales
  - Can be able to manage multiple clinics inventory
- Tracking of In and Out of Clinic Supplies
- View available stock-on-hand per clinics



- Medicine POS
- Real-Time stock on hand







## Reports

- Patient History
- Real-Time stock on hand







#### Benefits

- 24/7 Online Access
  - Access anywhere via internet connection
- Secured Server Machine with Strong Firewall Software
- Daily Backups
- High Database Encryption
- Audit Logs for all user activities