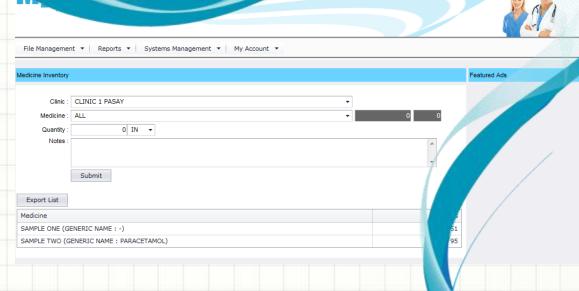

- Manage Medicine Inventory and Sales
  - Can be able to manage multiple clinics inventory
- Tracking of In and Out of Medicine
- View available stock-on-hand per clinics

- Medicine POS
- Real-Time stock on hand