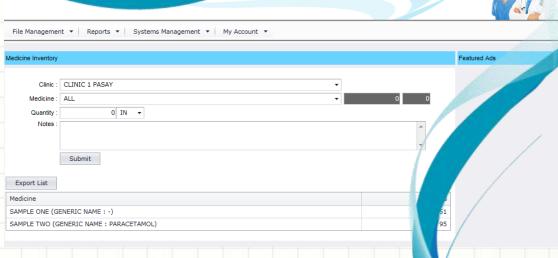

- Manage Medicine Inventory and Sales
  - Can be able to manage multiple clinics inventory
- Tracking of In and Out of Medicine
- View available stock-on-hand per clinics

- Medicine POS
- Real-Time stock on hand